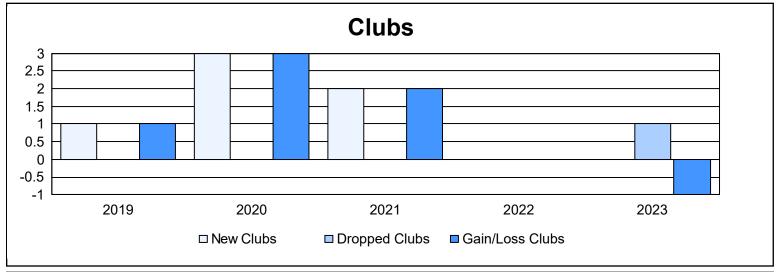

District 300A 1 As of June 2023 Cumulative

| Year      | New<br>Clubs | Dropped<br>Clubs | Gain/<br>Loss<br>Clubs | New<br>Members | Charter<br>Members | Reinstate<br>Members | Transfer<br>Members | Total<br>Member<br>Added | Total<br>Members<br>Dropped | Gain/<br>Loss<br>Members |
|-----------|--------------|------------------|------------------------|----------------|--------------------|----------------------|---------------------|--------------------------|-----------------------------|--------------------------|
| 2018-2019 | 1            | 0                | 1                      | 291            | 34                 | 68                   | 16                  | 409                      | 561                         | -152                     |
| 2019-2020 | 3            | 0                | 3                      | 193            | 93                 | 28                   | 13                  | 327                      | 424                         | -97                      |
| 2020-2021 | 2            | 0                | 2                      | 262            | 74                 | 38                   | 12                  | 386                      | 356                         | 30                       |
| 2021-2022 | 0            | 0                | 0                      | 256            | 11                 | 85                   | 15                  | 367                      | 338                         | 29                       |
| 2022-2023 | 0            | 1                | -1                     | 277            | 7                  | 44                   | 12                  | 340                      | 550                         | -210                     |
| Average   | 1            | 0                | 1                      | 256            | 44                 | 53                   | 14                  | 366                      | 446                         | -80                      |