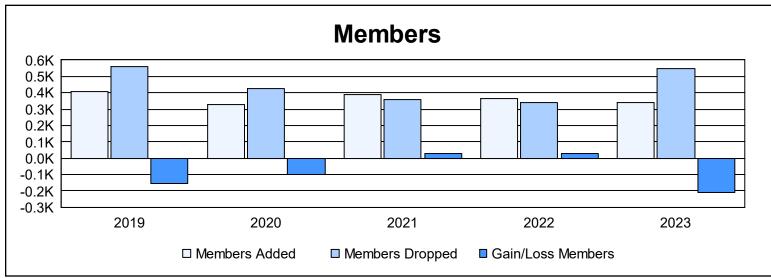

District 300A 1 As of June 2023 Cumulative

| Year      | New<br>Clubs | Dropped<br>Clubs | Gain/<br>Loss<br>Clubs | New<br>Members | Charter<br>Members | Reinstate<br>Members | Transfer<br>Members | Total<br>Member<br>Added | Total<br>Members<br>Dropped | Gain/<br>Loss<br>Members |
|-----------|--------------|------------------|------------------------|----------------|--------------------|----------------------|---------------------|--------------------------|-----------------------------|--------------------------|
| 2018-2019 | 1            | 0                | 1                      | 291            | 34                 | 68                   | 16                  | 409                      | 561                         | -152                     |
| 2019-2020 | 3            | 0                | 3                      | 193            | 93                 | 28                   | 13                  | 327                      | 424                         | -97                      |
| 2020-2021 | 2            | 0                | 2                      | 262            | 74                 | 38                   | 12                  | 386                      | 356                         | 30                       |
| 2021-2022 | 0            | 0                | 0                      | 256            | 11                 | 85                   | 15                  | 367                      | 338                         | 29                       |
| 2022-2023 | 0            | 1                | -1                     | 277            | 7                  | 44                   | 12                  | 340                      | 550                         | -210                     |
| Average   | 1            | 0                | 1                      | 256            | 44                 | 53                   | 14                  | 366                      | 446                         | -80                      |